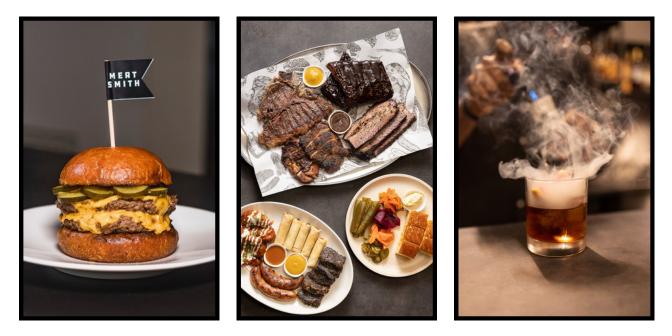

#### Think Big Southern Pride American Smokers - Think Barbecue - Think Meat

Meatsmith is a powerhouse of American BBQ and smokehouse tradition, outfitted with heavy-duty wood-fire grills and our imported giant Southern Pride Smokers, Our philosophy is steeped in a blend of bold flavours and cultures, centered around the robust, smoky allure of classic wood-fired-barbecue.

Step into a world of casual, big-flavoured and family-friendly style of dining, where our menu features substantial, sharing-sized meat platters, hefty 1kg T-bone steaks, spit-roasted lamb, and deeply flavoured hickory wood-smoked burnt ends and ribs, all slow-cooked to perfection for up to 14 hours. We offer a variety of satisfying dishes, sides, and tailored chef menus suitable for any type of gathering and celebration, whether small groups to large exclusive private events.

Our beverage program, run by the team behind Burnt Ends, includes a selection of full-bodied artisanal wines, strong craft beers, creative cocktails, and a fine spirits collection, with a big focus on Whiskey and Bourbons.