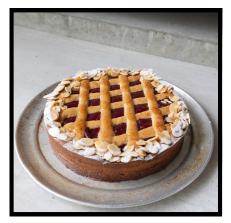

ADD ON \$95+ Burnt Ends Bakery Almond Raspberry Tart

A shortbread Austrian pastry filled with raspberry preserves and almonds. Contains nut, dairy and gluten

ADD ON \$180+ Burnt Ends Cellars Festive wine Bundle