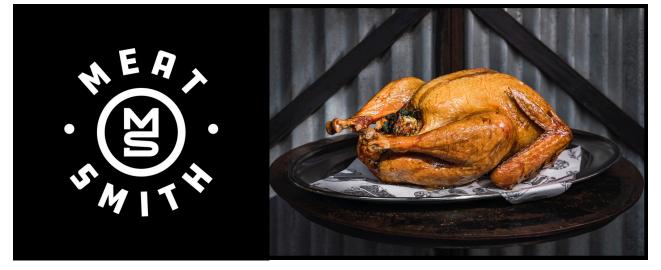

### MEATSMITH SINGAPORE CHRISTMAS SPECIAL Available from december 18th to 29th 2024

\*PLEASE TAKE NOTE THAT MEATSMIITH WILL NOT BE OPEN ON DECEMBER 25TH FOR PICK-UP

MEATMSITH'S CHRISTMAS TURKEY \$320+

Whole turkey (5-6kg) served along with cornbread stuffing, cranberry and gravy all at 500ml for each side.