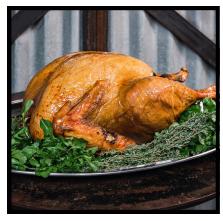

### MEATSMITH SINGAPORE CHRISTMAS SPECIAL Available from december 18th to 29th 2024

\*PLEASE TAKE NOTE THAT MEATSMIITH WILL NOT BE OPEN ON DECEMBER 25TH FOR PICK-UP

MEATMSITH'S CHRISTMAS TURKEY \$320+

Whole turkey (5-6kg) served along with cornbread stuffing, cranberry and gravy all at 500ml for each side.